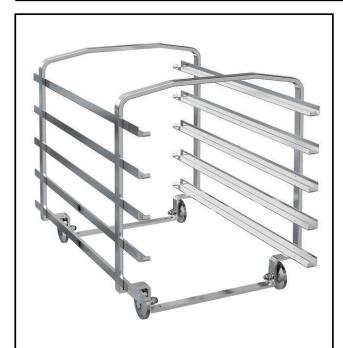

## Cooking accessories Mobile bakery/pastry racks (400x600mm)

| ITEM #        |  |  |
|---------------|--|--|
| MODEL #       |  |  |
| NAME #        |  |  |
| SIS #         |  |  |
| <u>0.10 π</u> |  |  |

## **Main Features**

- Includes wheels and base supports.
- If used with wheels, slid-in support is required.
- If used with base support it becomes a fixed rack.

APPROVAL:

Cooking accessories Mobile bakery/pastry racks (400x600mm)

> Cooking accessories Mobile bakery/pastry racks (400x600mm)

## **Key Information:**

External dimensions, Width:

922607 (5BAPARAWH611) 428 mm

922608

(8BAPARAWH1011) 428 mm

922609

(8BAPARAWH1021) 428 mm

External dimensions,

Depth: 608 mm

External dimensions,

Height:

922607 (5BAPARAWH611) 471 mm

922608

(8BAPARAWH1011) 719 mm

922609

(8BAPARAWH1021) 719 mm

Net weight:

922607 (5BAPARAWH611) 8 kg

922608

(8BAPARAWH1011) 10.5 kg

922609

(8BAPARAWH1021) 12 kg